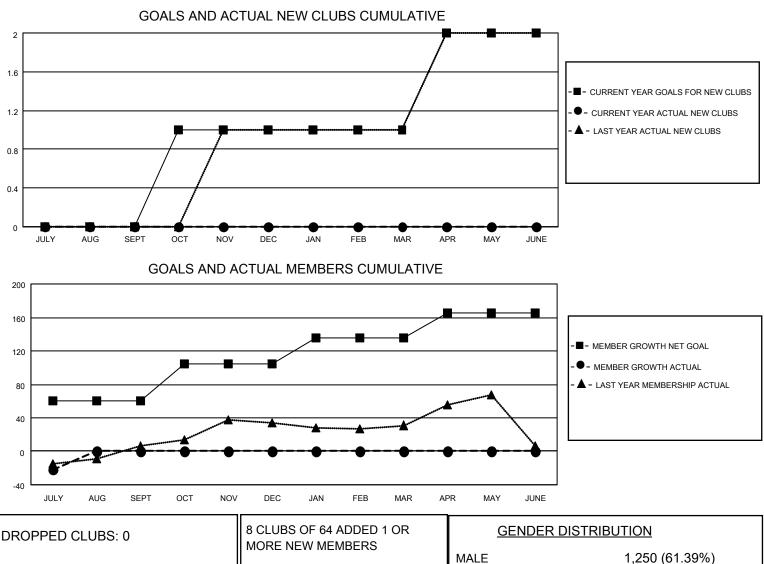

## LOCATION MINNESOTA

District 5M 9

Results as of: 7/31/2022

| Clubs                 |               |           |               | Members               |                        |                         |                                                    |
|-----------------------|---------------|-----------|---------------|-----------------------|------------------------|-------------------------|----------------------------------------------------|
| RESULTS FOR 2022-2023 |               |           |               | RESULTS FOR 2022-2023 |                        |                         |                                                    |
| QUARTER               | NEW CLUB GOAL | NEW CLUBS | DROPPED CLUBS | QUARTER               | BER GROWTH NET<br>GOAL | MEMBER GROWTH<br>ACTUAL | DROPPED<br>MEMBERS ACTUAL<br>(including transfers) |
| JULY/AUG/SEPT         | 0             | 0         | 0             | JULY/AUG/SEPT         | 60                     | 16                      | 35                                                 |
| OCT/NOV/DEC           | 1             | 0         | 0             | OCT/NOV/DEC           | 45                     | 0                       | 0                                                  |
| JAN/FEB/MAR           | 0             | 0         | 0             | JAN/FEB/MAR           | 30                     | 0                       | 0                                                  |
| APR/MAY/JUNE          | 1             | 0         | 0             | APR/MAY/JUNE          | 30                     | 0                       | 0                                                  |

|                  |    |                           | FAMILT MEMDERS PATING HA           | LF DUES 333            |
|------------------|----|---------------------------|------------------------------------|------------------------|
| TOTAL            | 35 |                           | FAMILY MEMBERS PAYING HA           | LF DUES 333            |
| OTHER            | 33 | MEMBERSHIP DATA           |                                    |                        |
| CLUB CANCELLED   | 0  | CLICK HERE FOR CUMULATIVE | TOTAL FAMILY UNIT MEMBERS          | 661                    |
| DECEASED         | 2  |                           |                                    | 2 (0.1070)             |
| DROPPED MEMBERS  |    |                           | NON BINARY<br>PREFER NOT TO ANSWER | 0 (0.00%)<br>2 (0.10%) |
|                  |    |                           | FEMALE                             | 784 (38.51%)           |
|                  |    | MORE NEW MEMBERS          | MALE                               | 1,250 (61.39%)         |
| DROPPED CLUBS: 0 |    |                           | <u>OLINDER DIOTRIDOTION</u>        |                        |